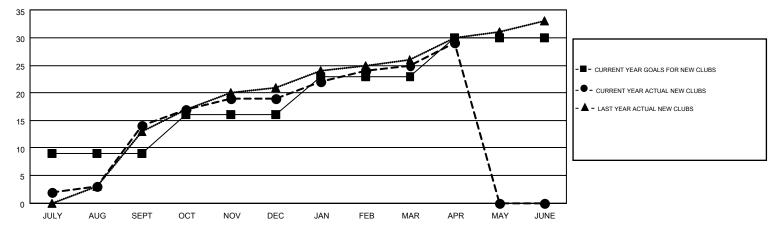

740                                    | 327                | 413              |  |
| OCT/NOV/DEC   | 7                | 5                 | 23               | -18              | OCT/NOV/DEC           | 293                | 363                                    | 881                | -518             |  |
| JAN/FEB/MAR   | 7                | 6                 | 3                | 3                | JAN/FEB/MAR           | 235                | 682                                    | 206                | 476              |  |
| APR/MAY/JUNE  | 7                | 4                 | 0                | 4                | APR/MAY/JUNE          | 118                | 261                                    | 47                 | 214              |  |

## GOALS AND ACTUAL NEW CLUBS CUMULATIVE



## GOALS AND ACTUAL MEMBERS CUMULATIVE



| DROPPED CLUBS: 34  DROPPED MEMBERS |                  | 263 CLUBS OF 526 ADDED 1 OR MORE<br>NEW MEMBERS | GENDER DISTRIBUTION           MALE         10,732 (80.62%)           FEMALE         2,580 (19.38%) |       |                         |
|------------------------------------|------------------|-------------------------------------------------|----------------------------------------------------------------------------------------------------|-------|-------------------------|
| DECEASED CLUB CANCELLED OTHER      | 10<br>729<br>722 | CLICK HERE FOR HEALTH ASSESSMENT DATA           | FAMILY UNIT MEMBERS HEAD OF HOUSEHOLD                                                              | 0     | 3,963<br>1,069<br>2,894 |
| TOTAL