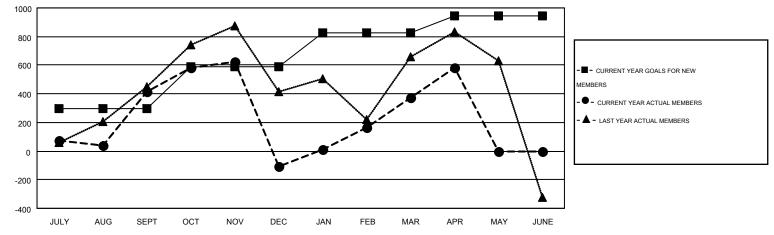

## GOALS AND ACTUAL MEMBERS CUMULATIVE

| DROPPED CLUBS: 34  DROPPED MEMBERS |                  | 263 CLUBS OF 526 ADDED 1 OR MORE<br>NEW MEMBERS | GENDER DISTRIBUTION           MALE         10,732 (80.62%)           FEMALE         2,580 (19.38%) |       |                         |
|------------------------------------|------------------|-------------------------------------------------|----------------------------------------------------------------------------------------------------|-------|-------------------------|
| DECEASED CLUB CANCELLED OTHER      | 10<br>729<br>722 | CLICK HERE FOR HEALTH ASSESSMENT DATA           | FAMILY UNIT MEMBERS HEAD OF HOUSEHOLD                                                              | 0     | 3,963<br>1,069<br>2,894 |
| TOTAL                              | 1,461            |                                                 | NON-HEAD OF HOUSEHOL                                                                               | 2,894 |                         |